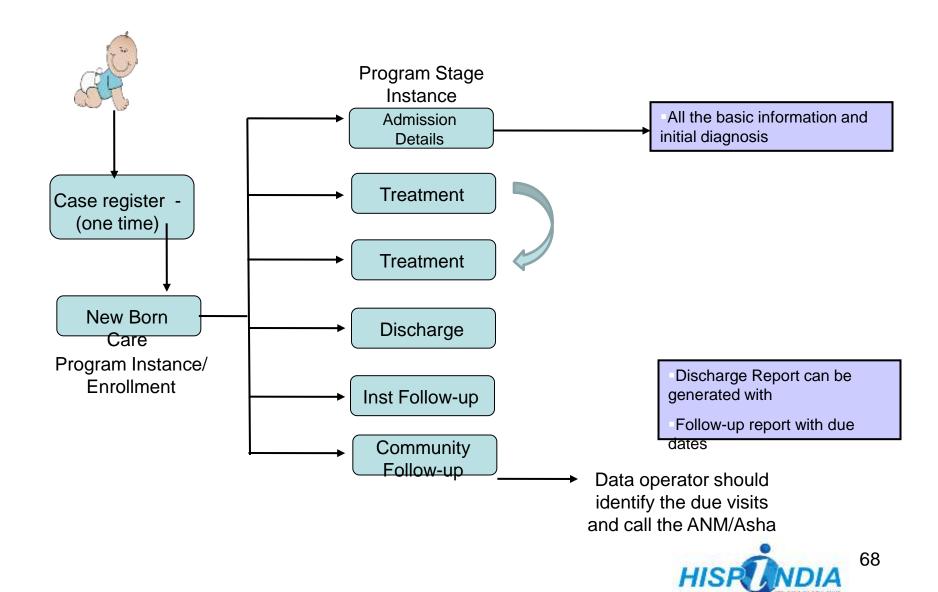

# **Setting up DHIS Application**

- Establishing Organisation Unit Hierarchy
- Defining Dataentry Forms for different orgunit levels
- Defining Validation Rules
- Defining Indicators
- Defining pre-formatted Reports

# **Establishing Organisationunit Hierarchy**