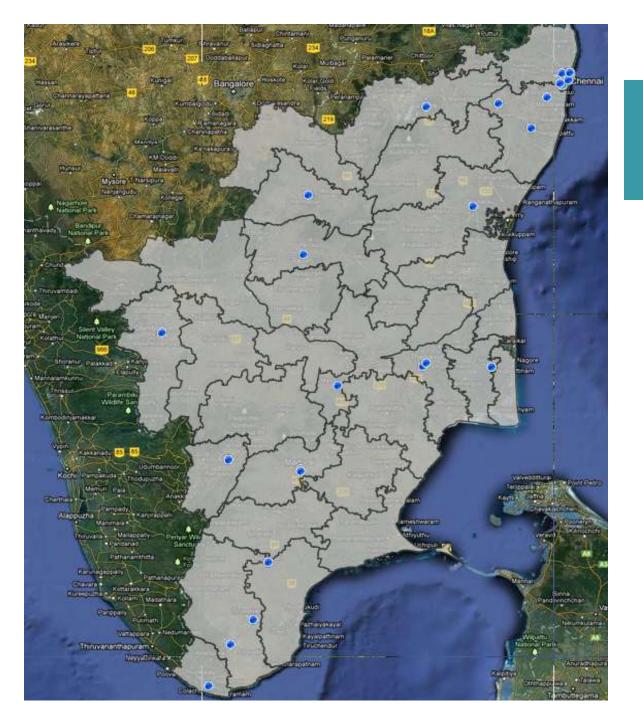

## **GIS facility layer**

The facility layer lets you represent facility locations by type or ownership with custom symbols.