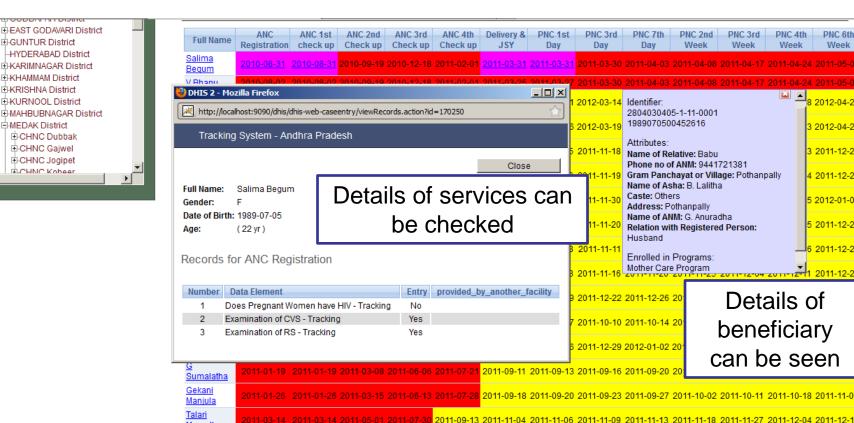

u> | <u>2011-12-14</u> | <u>2011-12-28</u> |
| Yerukala Anitha                   | <u>2011-05-03</u>   | <u>2011-05-03</u> | <u>2011-06-20</u>   | <u>2011-09-18</u>   | <u>2011-11-02</u>   | <u>2011-12-24</u> | <u>2011-12-26</u> | <u>2011-12-29</u> | <u>2012-01-02</u> | <u>2012-01-07</u> | <u>2012-01-16</u> | <u>2012-01-23</u> | 2012-02-06        |
| <u>Gabbala</u><br><u>Malasree</u> | <u>2011-04-06</u>   | <u>2011-04-06</u> | <u>2011-05-24</u>   | <u>2011-08-22</u>   | <u>2011-10-06</u>   | <u>2011-11-27</u> | <u>2011-11-29</u> | <u>2011-12-02</u> | <u>2011-12-06</u> | <u>2011-12-11</u> | <u>2011-12-20</u> | <u>2011-12-27</u> | <u>2012-01-10</u> |

Green Color – Services Given, Pink Color- Incomplete Services Given, Red Color- Overdue, Yellow Color- Services Due

### **Summary Reports**



Mamatha Karingala

Shilaja

•



2011-03-03 2011-03-03 2011-04-20 2011-07-19 2011-09-02 2011-10-24 2011-10-26 2011-10-29 2011-11-02 2011-11-07 2011-11-16 2011-11-23 2011-1

PNC 2nd

Week

PNC 3rd

Week

PNC 4th

Week

PNC 6th

Week

8 2012-04-2

3 2012-04-2

3 2011-12-2

4 2011-12-2

5 2012-01-0

5 2011-12-2

2011-12-2

1 2011-12-2

Details of

beneficiary

can be seen

### **Tracker Workflow: Aggregating Data**



# New Born Care Information System on DHIS Tracker

### Odisha



### **Integrated Programme**



NRC



### **Program Stage. Example**





### **Information flow**





### **Multiple Individual Records**









#### **Work flow - summary**

- Registration
- Programme Enrollment
- Record updating /data entry
- a. Admission
- b. Treatment/ process
- c. Discharge-> generate