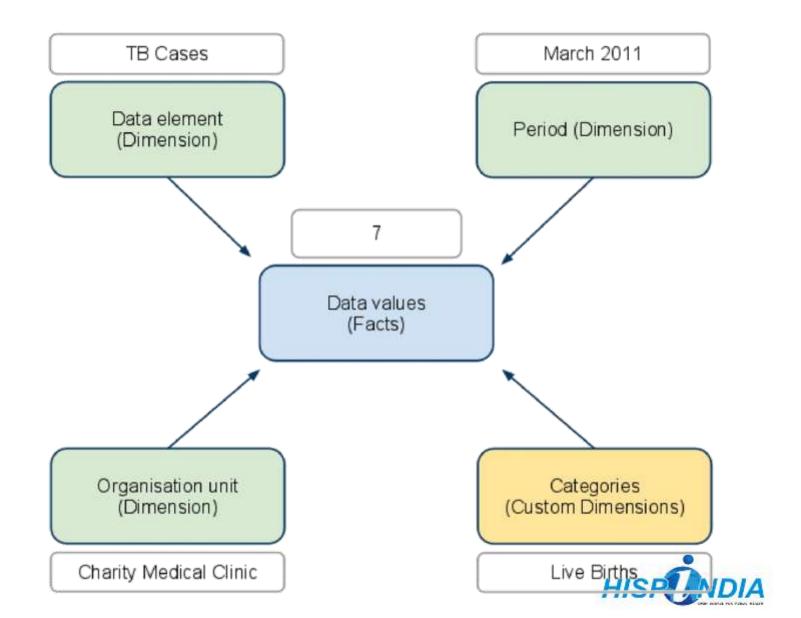

Analysis performance
  - Designed for speed of retrieval / analysis



#### **Challenges with a Data Warehouse**

- High cost
  - Operational systems often not similar
  - Legacy systems
- Data validity
  - Complex process
  - Out-dated / irrelevant data
- Increasingly popular to merge DW and OS
  - Single system / tightly integrated
  - DHIS 2 can serve both purposes



#### **Aggregation Strategies**

- Real-time: Aggregation on-the-fly
- Reports immediately available after data entry
- Bad performance with large databases



#### **Aggregation Strategies**

- Batch: Pre-populated data mart
- Aggregation takes place at night
- Reports read from a data mart
- Optimized for org unit and period aggregation
- Reports available the next morning



#### **Data Storage: Dimensional Approach**



### **Building blocks for integrated architecture**

- Open standards in-line with global health standards
- Free and open source software
- Data warehousing approach
- Uniform BI functionalities including GIS
- Core information analysis group
- Focus on information for action



#### Enterprise architecture: 3 Levels (each serving the level above)



#### eHealth Architecture



#### **Integrated architecture design**

India: Integrated architecture (design) of interoperable systems An integrative "umbrella" across programs, sub-systems & infrastructures (paper, computers, Internet, mobile telephones)







#### **Integrated Information Centre**







#### HMN Framework: Overall architecture

- Integration Precondition for effective dissemination
- Cyclic process of use, feedback, par