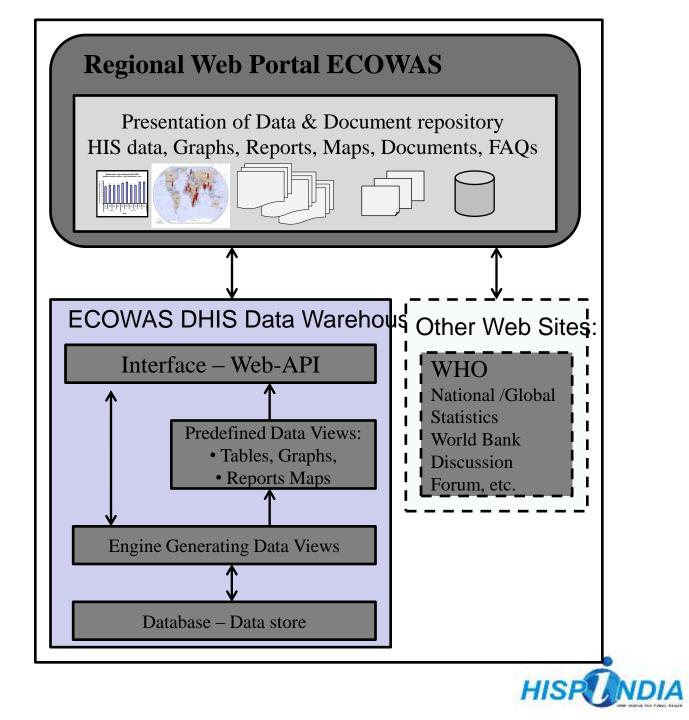

(each serving the level above)



#### eHealth Architecture



#### **Integrated architecture design**

India: Integrated architecture (design) of interoperable systems An integrative "umbrella" across programs, sub-systems & infrastructures (paper, computers, Internet, mobile telephones)







#### **Integrated Information Centre**







#### HMN Framework: Overall architecture

- Integration Precondition for effective dissemination
- Cyclic process of use, feedback, participation, improvements need to be part of the conceptualisation and architecture





#### **Implementing DHIS2 Using "cloud" infrastructure**



#### SDMX-HD: Statistical Data & Metadata Exchange for the Health Domain

Interoperability and Integration DHIS: Integrating medical records and Human resource records







# **Example of Information Centre**

# **Integrated Information Portal**

# FROM TNHSP DEVELOPED BY HISP INDIA



#### State Health Data Resource Centre (SHDRC) Web Portal

|                        | State Health Data<br>Government of |                       | ntre (SHDRC) | <b>.</b>                                                                                                                                                                                                                                                               |                                                                                                                              | SI                                                 | ate Health Dat<br>Government |           | e Centre (SHDRC)