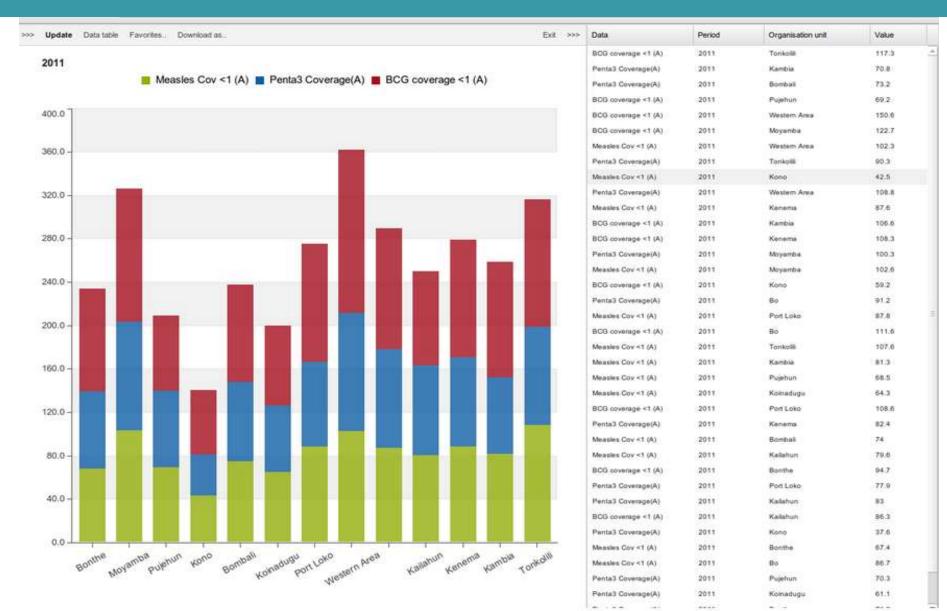

#### Data visualizer line chart

| Update Data table | Favorites Download as                                                                                                                                                                                                                                                                                                                                                                                                                                                                                                                                                                                                                                                                                                                                                                                                                                                                                                         | Ext >>> | Data           | Period         | Organisation unit | Value |
|-------------------|-------------------------------------------------------------------------------------------------------------------------------------------------------------------------------------------------------------------------------------------------------------------------------------------------------------------------------------------------------------------------------------------------------------------------------------------------------------------------------------------------------------------------------------------------------------------------------------------------------------------------------------------------------------------------------------------------------------------------------------------------------------------------------------------------------------------------------------------------------------------------------------------------------------------------------|---------|----------------|----------------|-------------------|-------|
| lerra Leene       |                                                                                                                                                                                                                                                                                                                                                                                                                                                                                                                                                                                                                                                                                                                                                                                                                                                                                                                               |         | ANC >4 visits  | March 2011     | Sierra Leone      | 7669  |
| ierra Leone       |                                                                                                                                                                                                                                                                                                                                                                                                                                                                                                                                                                                                                                                                                                                                                                                                                                                                                                                               |         | ANC 2nd visit  | June 2011      | Sierta Leone      | 23904 |
|                   | ANC 1st visit ANC 2nd visit ANC 3rd visit ANC >4 visits                                                                                                                                                                                                                                                                                                                                                                                                                                                                                                                                                                                                                                                                                                                                                                                                                                                                       |         | ANC 2nd visit  | September 2011 | Sens Leone        | 20433 |
|                   |                                                                                                                                                                                                                                                                                                                                                                                                                                                                                                                                                                                                                                                                                                                                                                                                                                                                                                                               |         | ANC 3rd visit  | April 2011     | Siem Leone        | 13934 |
| 0.0000            | 3                                                                                                                                                                                                                                                                                                                                                                                                                                                                                                                                                                                                                                                                                                                                                                                                                                                                                                                             |         | ANC 2nd visit  | May 2011       | Siens Leone       | 23726 |
|                   | $\wedge$                                                                                                                                                                                                                                                                                                                                                                                                                                                                                                                                                                                                                                                                                                                                                                                                                                                                                                                      |         | ANC 2nd visit  | April 2011     | Siens Leone       | 19574 |
| 7000.0 -          |                                                                                                                                                                                                                                                                                                                                                                                                                                                                                                                                                                                                                                                                                                                                                                                                                                                                                                                               |         | ANC 2nd visit  | January 2011   | Siena Leone       | 17269 |
| 1.00000000        |                                                                                                                                                                                                                                                                                                                                                                                                                                                                                                                                                                                                                                                                                                                                                                                                                                                                                                                               |         | ANC 3rd visit  | October 2011   | Siens Leone       | 14642 |
|                   |                                                                                                                                                                                                                                                                                                                                                                                                                                                                                                                                                                                                                                                                                                                                                                                                                                                                                                                               |         | ANC >4 visits  | September 2011 | Siema Leone       | 10456 |
| \$000.0 -         |                                                                                                                                                                                                                                                                                                                                                                                                                                                                                                                                                                                                                                                                                                                                                                                                                                                                                                                               |         | ANC 1st visit  | April 2011     | Siena Leone       | 21877 |
|                   |                                                                                                                                                                                                                                                                                                                                                                                                                                                                                                                                                                                                                                                                                                                                                                                                                                                                                                                               |         | ANC 1st visit  | January 2011   | Siema Leone       | 20026 |
|                   | 1 Jana                                                                                                                                                                                                                                                                                                                                                                                                                                                                                                                                                                                                                                                                                                                                                                                                                                                                                                                        |         | ANC >4 visits  | November 2011  | Siema Leone       | 8167  |
| 1000.0 -          |                                                                                                                                                                                                                                                                                                                                                                                                                                                                                                                                                                                                                                                                                                                                                                                                                                                                                                                               |         | ANC 1st visit  | October 2011   | Sierra Leone      | 18970 |
| 1                 |                                                                                                                                                                                                                                                                                                                                                                                                                                                                                                                                                                                                                                                                                                                                                                                                                                                                                                                               |         | ANC >4 visits  | April 2011     | Sierra Leone      | 9448  |
|                   |                                                                                                                                                                                                                                                                                                                                                                                                                                                                                                                                                                                                                                                                                                                                                                                                                                                                                                                               |         | ANC 2nd visit  | March 2011     | Siena Leone       | 18403 |
| 0.0008            |                                                                                                                                                                                                                                                                                                                                                                                                                                                                                                                                                                                                                                                                                                                                                                                                                                                                                                                               | 1.      | ANC 3rd visit  | February 2011  | Siema Leone       | 12056 |
|                   |                                                                                                                                                                                                                                                                                                                                                                                                                                                                                                                                                                                                                                                                                                                                                                                                                                                                                                                               |         | ANC >4 visits  | February 2011  | Siena Leone       | 6912  |
| 5000.0 -          |                                                                                                                                                                                                                                                                                                                                                                                                                                                                                                                                                                                                                                                                                                                                                                                                                                                                                                                               | 1.1     | ANC 3rd visit  | July 2011      | Siena Leone       | 14852 |
|                   |                                                                                                                                                                                                                                                                                                                                                                                                                                                                                                                                                                                                                                                                                                                                                                                                                                                                                                                               |         | ANC 3rd visit  | August 2011    | Siema Leone       | 14662 |
|                   |                                                                                                                                                                                                                                                                                                                                                                                                                                                                                                                                                                                                                                                                                                                                                                                                                                                                                                                               |         | ANC 1st visit  | September 2011 | Siema Leone       | 22308 |
| 2000.0 -          |                                                                                                                                                                                                                                                                                                                                                                                                                                                                                                                                                                                                                                                                                                                                                                                                                                                                                                                               |         | ANC >4 visits  | October 2011   | Sierra Leone      | 8926  |
|                   |                                                                                                                                                                                                                                                                                                                                                                                                                                                                                                                                                                                                                                                                                                                                                                                                                                                                                                                               | Ť       | ANC 2nd visit  | October 2011   | Siens Leone       | 18795 |
|                   |                                                                                                                                                                                                                                                                                                                                                                                                                                                                                                                                                                                                                                                                                                                                                                                                                                                                                                                               |         | ANC 1st visit  | February 2011  | Sierra Leone      | 18785 |
| 9000.0 -          |                                                                                                                                                                                                                                                                                                                                                                                                                                                                                                                                                                                                                                                                                                                                                                                                                                                                                                                               |         | ANC 1st visit  | March 2011     | Sierra Leone      | 18576 |
|                   |                                                                                                                                                                                                                                                                                                                                                                                                                                                                                                                                                                                                                                                                                                                                                                                                                                                                                                                               | •       | ANC 2nd visit  | February 2011  | Siena Leone       | 18488 |
|                   | A CONTRACT OF A CONTRACT. |         | ANC 3rd visit. | June 2011      | Siena Leone       | 15688 |
| 6000.0 -          |                                                                                                                                                                                                                                                                                                                                                                                                                                                                                                                                                                                                                                                                                                                                                                                                                                                                                                                               |         | ANC >4 visits  | August 2011    | Siena Leone       | 9039  |
|                   |                                                                                                                                                                                                                                                                                                                                                                                                                                                                                                                                                                                                                                                                                                                                                                                                                                                                                                                               |         | ANC 3rd visit  | May 2011       | Siena Leone       | 15699 |
|                   |                                                                                                                                                                                                                                                                                                                                                                                                                                                                                                                                                                                                                                                                                                                                                                                                                                                                                                                               |         | ANC 1st visit  | May 2011       | Sierra Leone      | 29461 |
| 3000.0 -          |                                                                                                                                                                                                                                                                                                                                                                                                                                                                                                                                                                                                                                                                                                                                                                                                                                                                                                                               |         | ANC 2nd visit  | July 2011      | Siema Leone       | 21130 |
|                   |                                                                                                                                                                                                                                                                                                                                                                                                                                                                                                                                                                                                                                                                                                                                                                                                                                                                                                                               |         | ANC 1st visit  | June 2011      | Siema Leone       | 23813 |
| 0.0               |                                                                                                                                                                                                                                                                                                                                                                                                                                                                                                                                                                                                                                                                                                                                                                                                                                                                                                                               |         | ANC 1st visit  | November 2011  | Sierra Leone      | 17926 |
|                   | 2011 Narch 2011 April 2011 May 2011 June 2011 July 2011 Pugual 2011 Protember 2011                                                                                                                                                                                                                                                                                                                                                                                                                                                                                                                                                                                                                                                                                                                                                                                                                                            | 110     | ANC 1st visit  | July 2011      | Sierra Leone      | 22356 |
| aber 20 ary       | 2011 10 2011 2011 2011 100 2011 100 2011 100 2011 100 2011 2011 2011 560100000000000000000000000000000000                                                                                                                                                                                                                                                                                                                                                                                                                                                                                                                                                                                                                                                                                                                                                                                                                     | 20      | ANC >4 visits  | January 2011   | Sierra Leone      | 5639  |
| Decenn Janua      | Febru Min Me to Ju J. Augu cepterno Octob                                                                                                                                                                                                                                                                                                                                                                                                                                                                                                                                                                                                                                                                                                                                                                                                                                                                                     |         | ANC 3rd visit  | November 2011  | Siena Leone       | 11825 |
| 1222              | 5                                                                                                                                                                                                                                                                                                                                                                                                                                                                                                                                                                                                                                                                                                                                                                                                                                                                                                                             |         | ANC >4 visits  | May 2011       | Sierra Leone      | 9590  |
|                   |                                                                                                                                                                                                                                                                                                                                                                                                                                                                                                                                                                                                                                                                                                                                                                                                                                                                                                                               |         |                |                |                   |       |

Chart data can also be viewed in a data table.