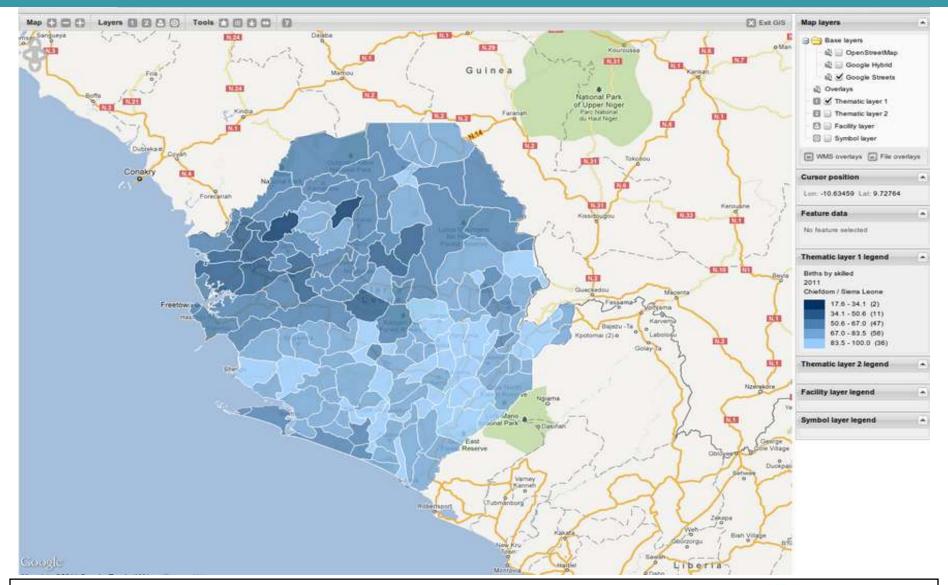

## **GIS thematic layer with polygons**

There are two thematic layers available which both can display polygons (like districts) and points (like facilities).