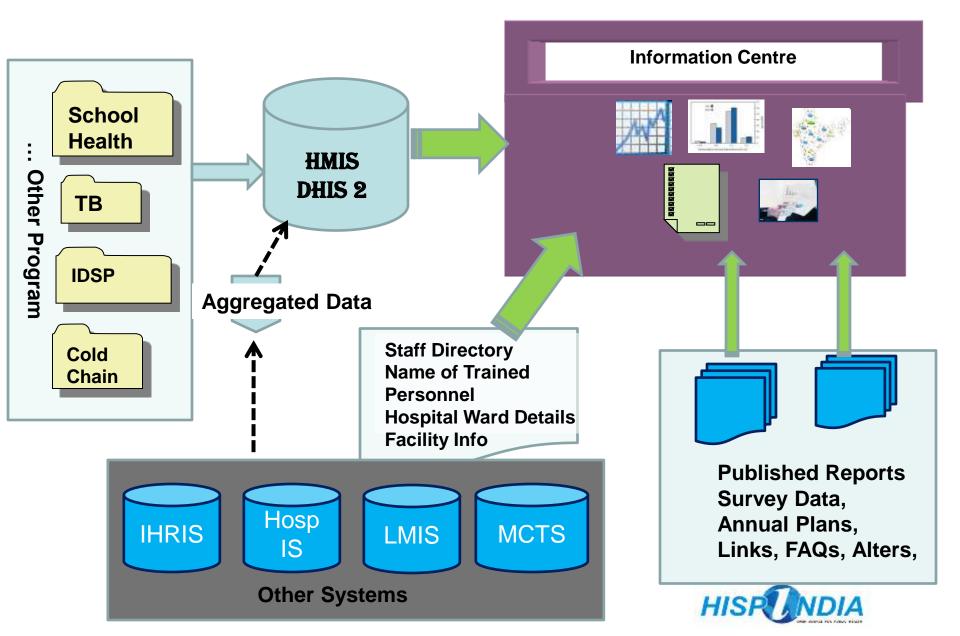

# Customizations within DHIS2 – in HISP India

- IDSP
- School Health
- Cold Chain Equipment Management
- RIMS (Routine Immunization Management System)
- State specific programs such as Nava Sanjeevini, Nayee Peedhi Swasthaya Yojna.
- Integration with Other HMIS applications such as GOI NRHM Portal, TNHMIS etc
- Many more.....