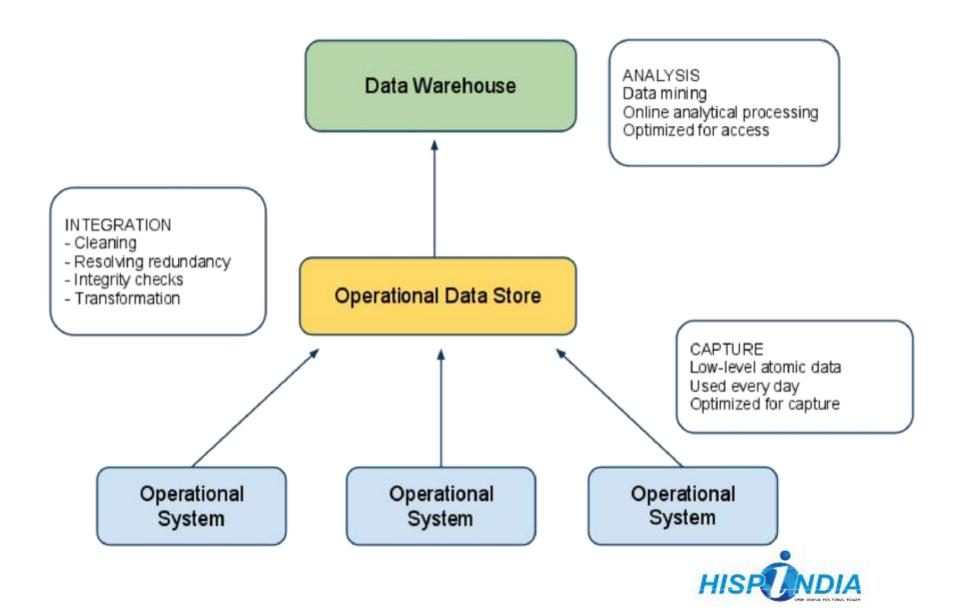

# **Product portfolio**

... a composite suite of integrated information system – a data warehouse - comprising of

- DHIS2 Routine HMIS
- DHIS2 Hospital
- DHIS2 Tracker
- DHIS2 GIS
- Mobile integration
- iHRIS
- Integrated Information Portal
- FAO Food Security
- WHO Data Quality Report Card (in requirement phase)