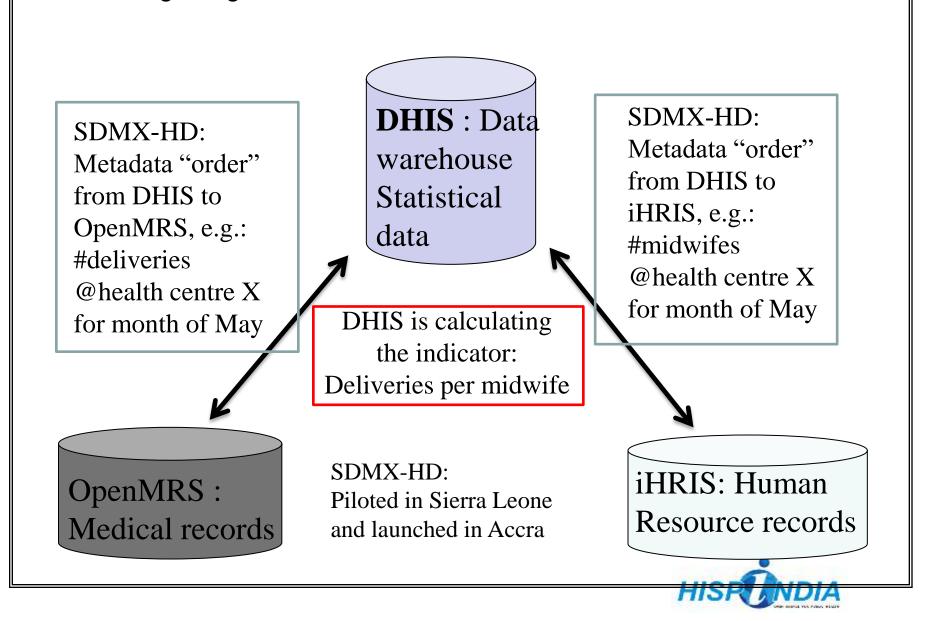

vels (each serving the level above)



#### eHealth Architecture



#### **Integrated architecture design**

India: Integrated architecture (design) of interoperable systems An integrative "umbrella" across programs, sub-systems & infrastructures (paper, computers, Internet, mobile telephones)







#### **Integrated Information Centre**







#### HMN Framework: Overall architecture

- Integration Precondition for effective dissemination
- Cyclic process of use, feedback, participation, improvements need to be part of the conceptualisation and architecture





#### **Implementing DHIS2 Using "cloud" infrastructure**



#### SDMX-HD: Statistical Data & Metadata Exchange for the Health Domain

Interoperability and Integration DHIS: Integrating medical records and Human resource records







# **Example of Information Centre**

# **Integrated Information Portal**

# FROM TNHSP DEVELOPED BY HISP INDIA



#### State Health Data Resource Centre (SHDRC) Web Portal

|                        | State Health Data<br>Government of |                       | ntre (SHDRC) | <b>.</b>                                                                                                                                                                                                                                                               |                                                                                                                              | SI                                                 | ate Health Dat<br>Government |           | e Centre (SHDRC)