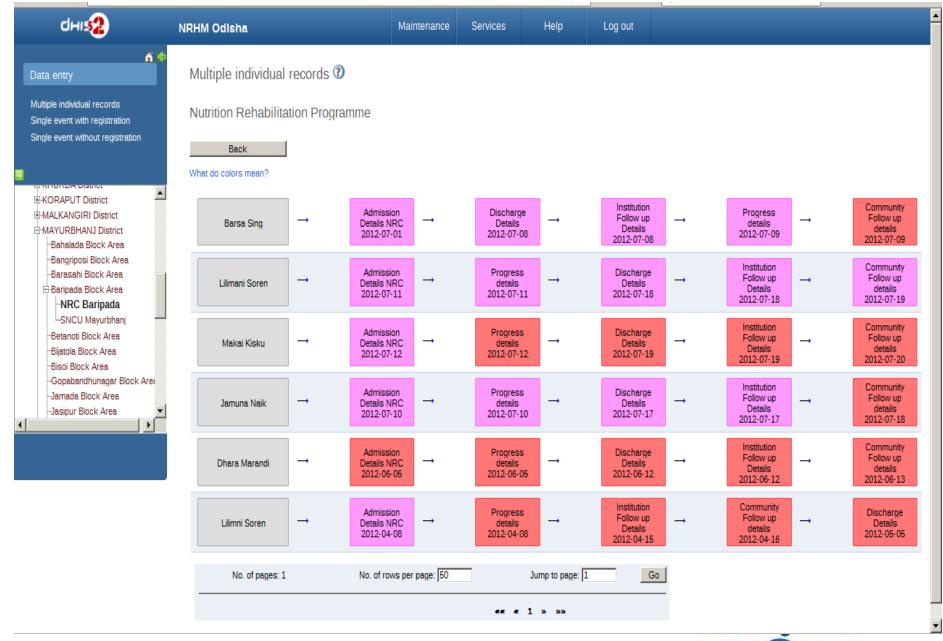

> | <u>2012-01-10</u> |

Green Color – Services Given, Pink Color- Incomplete Services Given, Red Color- Overdue, Yellow Color- Services Due

### **Summary Reports**



Mamatha Karingala

Shilaja

•



2011-03-03 2011-03-03 2011-04-20 2011-07-19 2011-09-02 2011-10-24 2011-10-26 2011-10-29 2011-11-02 2011-11-07 2011-11-16 2011-11-23 2011-1

PNC 2nd

Week

PNC 3rd

Week

PNC 4th

Week

PNC 6th

Week

8 2012-04-2

3 2012-04-2

3 2011-12-2

4 2011-12-2

5 2012-01-0

5 2011-12-2

2011-12-2

1 2011-12-2

Details of

beneficiary

can be seen

### **Tracker Workflow: Aggregating Data**



# New Born Care Information System on DHIS Tracker

### Odisha



### **Integrated Programme**



NRC



### **Program Stage. Example**





### **Information flow**





### **Multiple Individual Records**









#### **Work flow - summary**

- Registration
- Programme Enrollment
- Record updating /data entry
- a. Admission
- b. Treatment/ process
- c. Discharge-> generate discharge report
- d. Institutional Follow up-generate report
- e. Community Follow up-generate report
- Aggregated Reports



#### **SMS** Alert system

#### SMS Reminder





#### SNCU Aggregated Report(District Consolidated)GOI

|        | Clipboar | rd 😡 Font                        | ß                        | Alignment 🕞                          | Number 🖪      | Styl        | es | Cel | s   | Editir | g  |     |
|--------|----------|----------------------------------|--------------------------|--------------------------------------|---------------|-------------|----|-----|-----|--------|----|-----|
|        | A1       |