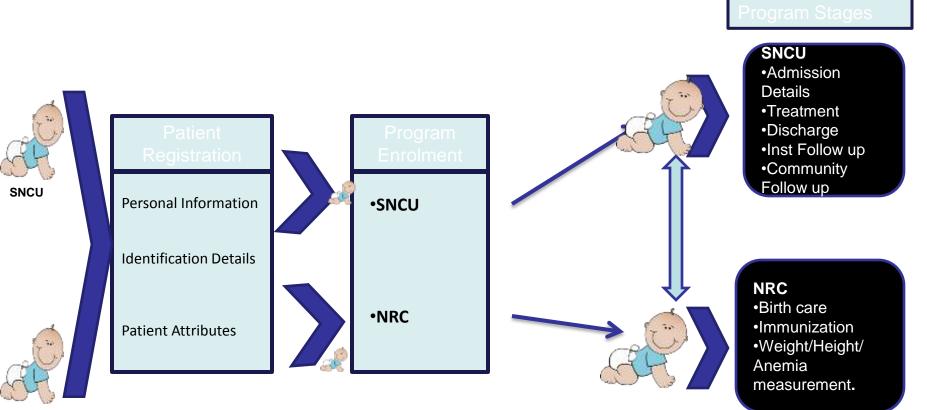

# **Setting up DHIS Application**

- Establishing Organisation Unit Hierarchy
- Defining Dataentry Forms for different orgunit levels
- Defining Validation Rules
- Defining Indicators
- Defining pre-formatted Reports

# **Establishing Organisationunit Hierarchy**