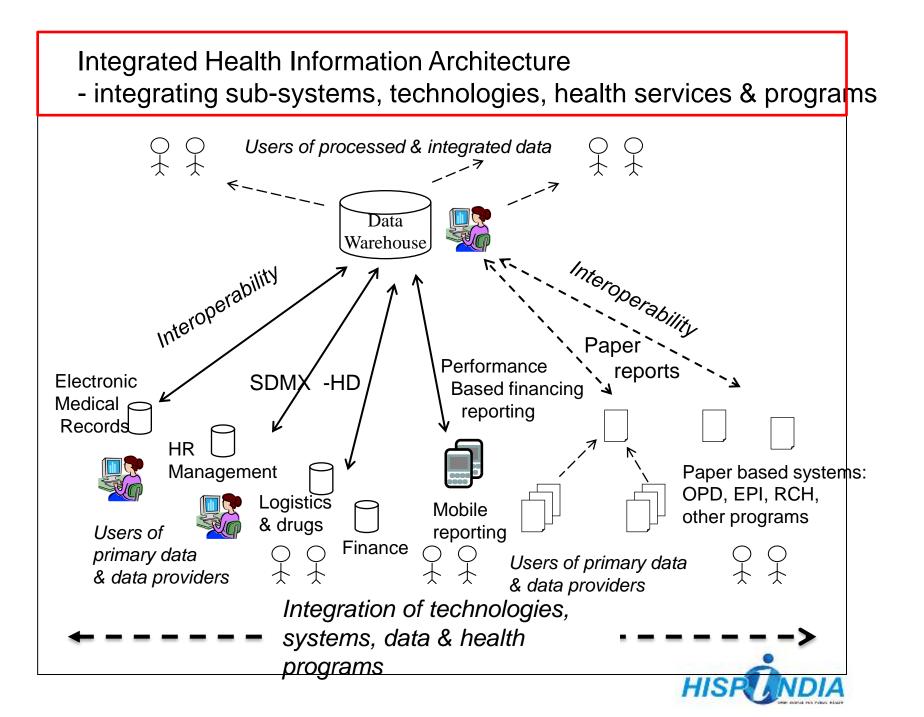

ls (each serving the level above)



#### eHealth Architecture



#### **Integrated architecture design**

India: Integrated architecture (design) of interoperable systems An integrative "umbrella" across programs, sub-systems & infrastructures (paper, computers, Internet, mobile telephones)







#### **Integrated Information Centre**







#### HMN Framework: Overall architecture

- Integration Precondition for effective dissemination
- Cyclic process of use, feedback, participation, improvements need to be part of the conceptualisation and architecture





#### **Implementing DHIS2 Using "cloud" infrastructure**



#### SDMX-HD: Statistical Data & Metadata Exchange for the Health Domain

Interoperability and Integration DHIS: Integrating medical records and Human resource records







# **Example of Information Centre**

# **Integrated Information Portal**

# FROM TNHSP DEVELOPED BY HISP INDIA



#### State Health Data Resource Centre (SHDRC) Web Portal

|                        | State Health Data<br>Government of |                       | ntre (SHDRC) | <b>.</b>                                                                                                                                                                                                                                                               |                                                                                                                              | SI                                                 | ate Health Dat<br>Government |           | e Centre (SHDRC)