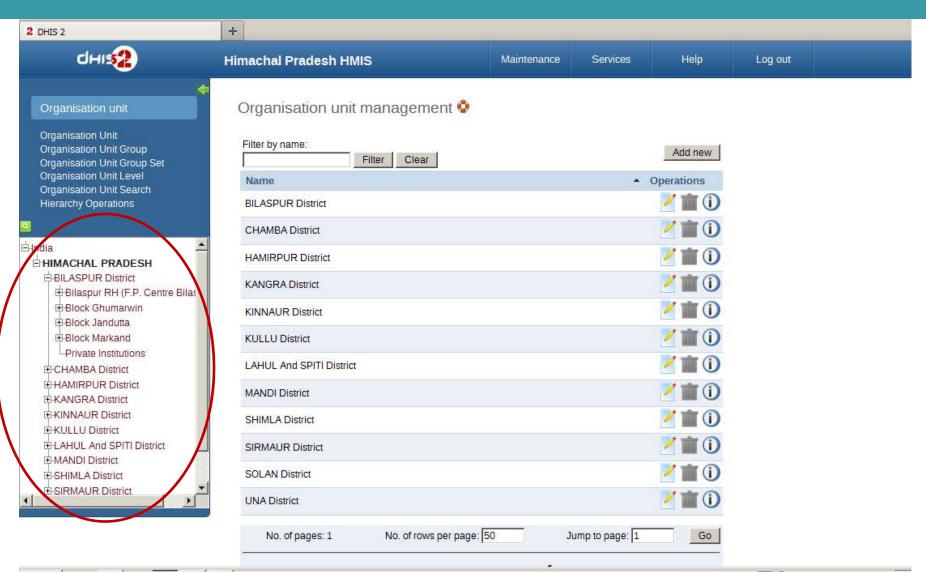

rs**



Two thematic map layers can be displayed on top of each other.

## **GIS facility layer**



The facility layer lets you represent facility locations by type or ownership with custom symbols.

### **GIS thematic layer with facilities**



## **GIS thematic layer with polygons**



There are two thematic layers available which both can display polygons (like districts) and points (like facilities).

## **GIS symbol layer**



The symbol layer can visualize data through custom symbols (images) for instance weather data.

# **Setting up DHIS Application**

- Establishing Organisation Unit Hierarchy
- Defining Dataentry Forms for different orgunit levels
- Defining Validation Rules
- Defining Indicators
- Defining pre-formatted Reports



# **Establishing Organisationunit Hierarchy**





#### **Offline data entry**

| сні 纪 📃                                                                                                                            | You are offline, data will b           | e stored locally | Maintenance            | Services  | Help             | Log out       |                                                                         |
|------------------------------------------------------------------------------------------------------------------------------------|----------------------------------------|------------------|------------------------|-----------|------------------|---------------|-------------------------------------------------------------------------|
|