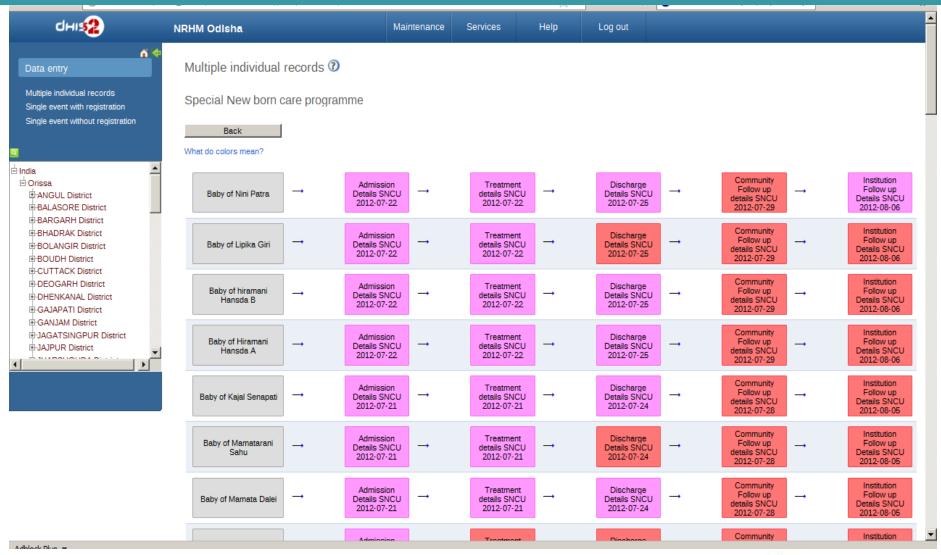

# **Setting up DHIS Application**

- Establishing Organisation Unit Hierarchy
- Defining Dataentry Forms for different orgunit levels
- Defining Validation Rules
- Defining Indicators
- Defining pre-formatted Reports

# **Establishing Organisationunit Hierarchy**