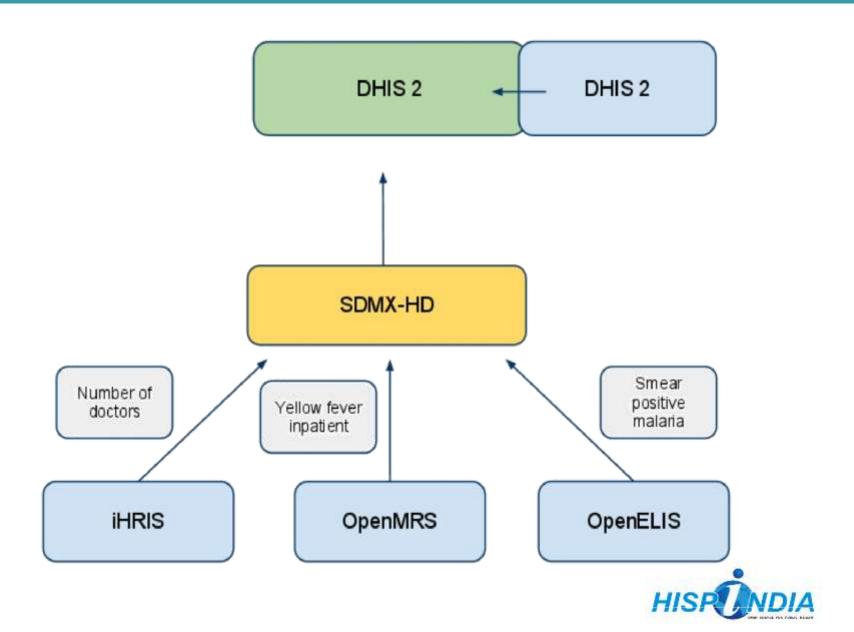

| Sheet1 Sheet2          | 2 / Sheet3 /                      | 2          |              |              |                      |                 |                                       | ∢                 |            |                   |            |   |       |     |



# DHIS 2 as Data Warehouse



#### **Data Warehouse**



#### **DHIS 2 as Data Warehouse**



#### **Benefits of a Data Warehouse**

- Consistency
  - Common data model / abstraction for many data sources
- Reliability
  - Independent of feeding operational systems
- Analysis performance
  - Designed for speed of retrieval / analysis



#### **Challenges with a Data Warehouse**

- High cost
  - Operational systems often not similar
  - Legacy systems
- Data validity
  - Complex process
  - Out-dated / irrelevant data
- Increasingly popular to merge DW and OS
  - Single system / tightly integrated
  - DHIS 2 can serve both purposes



#### **Aggregation Strategies**

- Real-time: Aggregation on-the-fly
- Reports immediately available after data entry
- Bad performance with large databases



#### **Aggregation Strategies**

- Batch: Pre-populated data mart
- Aggregation takes plac