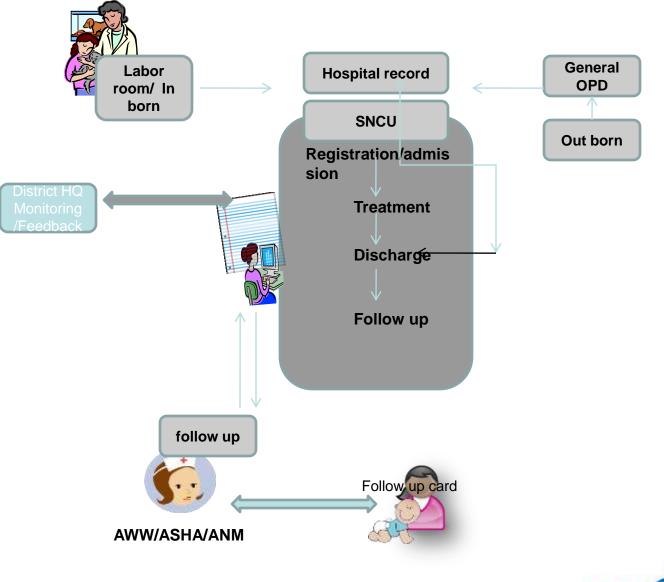

# **Setting up DHIS Application**

- Establishing Organisation Unit Hierarchy
- Defining Dataentry Forms for different orgunit levels
- Defining Validation Rules
- Defining Indicators
- Defining pre-formatted Reports

# **Establishing Organisationunit Hierarchy**