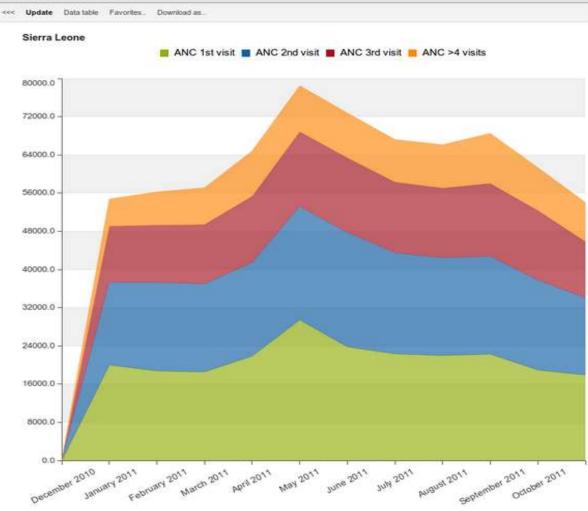

i 2012-11-14

We can see that the drop-out rate in Kenema is very low while Port Loko and Tonkolli have high vales. This might be because the service provision in Kenema is a lot better. We should also investigate potential missing values which drive up the dropout rates.



#### ANC: 1-3 dropout rate Yearly

Ali Nana 2012-11-14

if you drill down to Tonkolill you will see that all chiefdoms have a consistent dropout rate. This indicates that the data might be valid.



### **Internal Messaging System in DHIS2**



Messages can be sent to system users for feedback and notifications. Messages can also be delivered to email and SMS.

## **Chart with trend lines**



Three-dimensional integrated bar and line charts with trend-lines based on indicator data.

#### Data visualizer area chart





Ext

Data visualizer module for flexible visualizations including area charts. Users can freely select indicators and org unit to include.

### Data visualizer pie chart

| hart type                                        | 🗄 📈 🏒 🚳                                                                                                       | < Update Data table Favorites. Download as                                 | Ex |
|--------------------------------------------------|---------------------------------------------------------------------------------------------------------------|----------------------------------------------------------------------------|----|
| Penod Category Data                              | Filter<br>Organisation unit