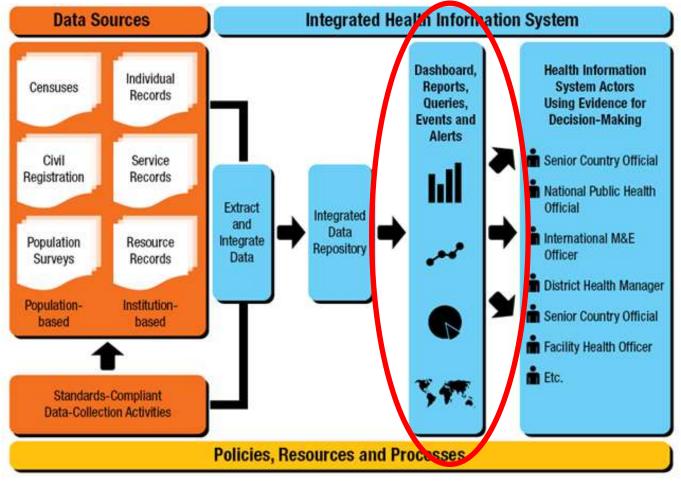

# **Product portfolio**

... a composite suite of integrated information system – a data warehouse - comprising of

- DHIS2 Routine HMIS
- DHIS2 Hospital
- DHIS2 Tracker
- DHIS2 GIS
- Mobile integration
- iHRIS
- Integrated Information Portal
- FAO Food Security
- WHO Data Quality Report Card (in requirement phase)