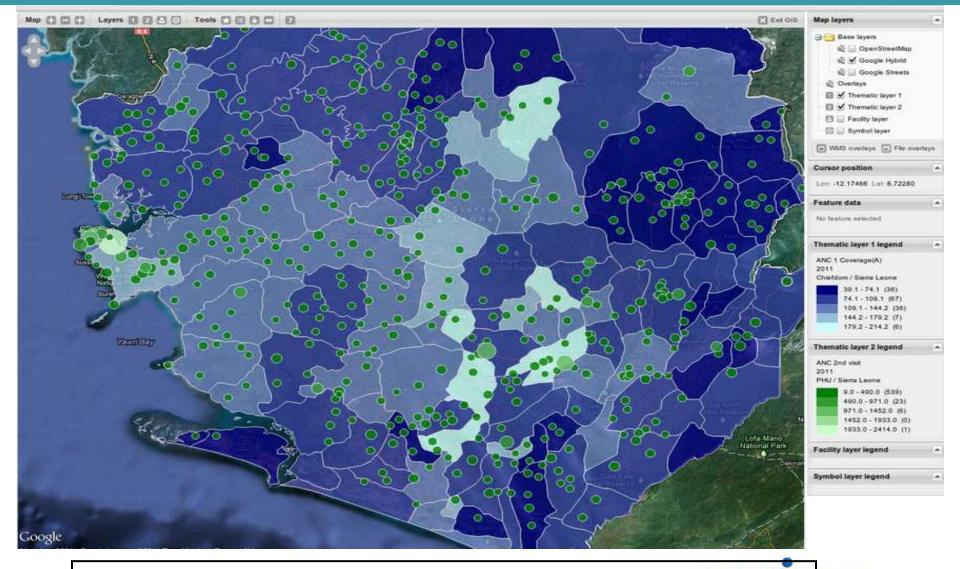

### **GIS combined thematic layers**

Two thematic map layers can be displayed on top of each other.

## **GIS thematic layer with polygons**

There are two thematic layers available which both can display polygons (like districts) and points (like facilities).