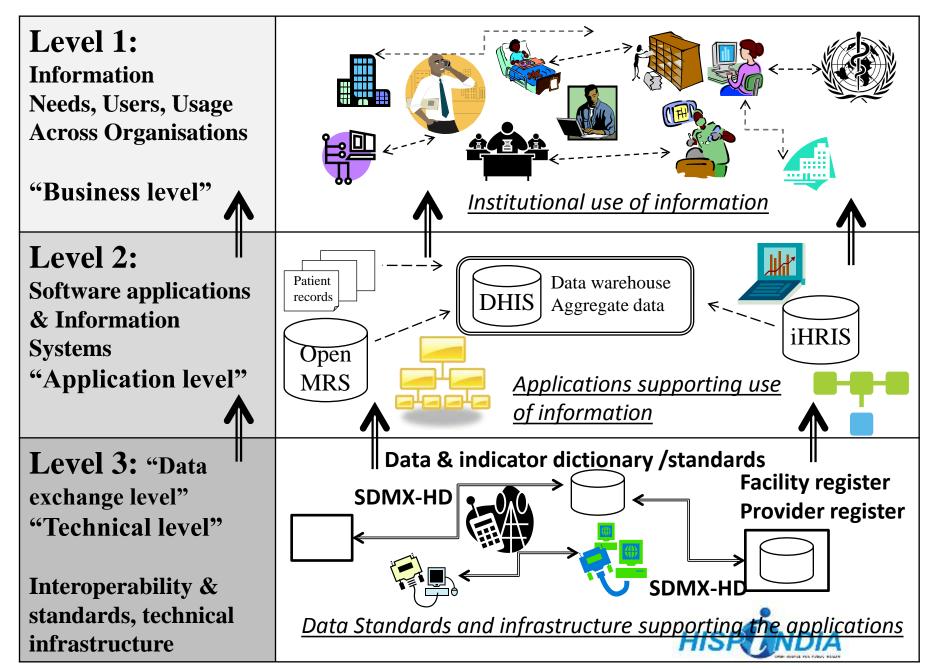

ve both purposes



#### **Aggregation Strategies**

- Real-time: Aggregation on-the-fly
- Reports immediately available after data entry
- Bad performance with large databases



#### **Aggregation Strategies**

- Batch: Pre-populated data mart
- Aggregation takes place at night
- Reports read from a data mart
- Optimized for org unit and period aggregation
- Reports available the next morning



#### **Data Storage: Dimensional Approach**



### **Building blocks for integrated architecture**

- Open standards in-line with global health standards
- Free and open source software
- Data warehousing approach
- Uniform BI functionalities including GIS
- Core information analysis group
- Focus on information for action



#### Enterprise architecture: 3 Levels (each serving the level above)



#### eHealth Architecture



#### **Integrated architecture design**

India: Integrated architecture (design) of interoperable systems An integrative "umbrella" across programs, sub-systems & infrastructures (paper, computers, Internet, mobile telephones)







#### **Integrated Information Centre**







#### HMN Framework: Overall architecture

- Integration Precondition for effective dissemination
- Cyclic process of use, feedback, participation, improvements need to be part of the conceptualisation and architecture





#### **Implementing DHIS2 Using "cloud" infrastructure**



#### SDMX-HD: Statistical Data & Metadata Exchange for the Health Domain

Interoperability and Integration DHIS: Integrating medical records and Human resource records







# **Example of Information Cent