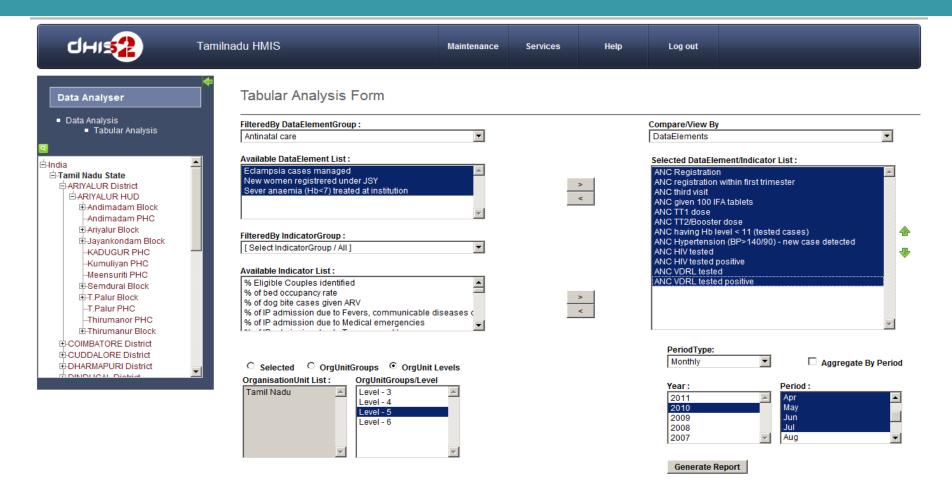

| Done Done                  |                                                                                                                                               |                                                                                                                                                               | HISPUNDIA                                                                                                   | <b>*</b>   |

### **PRE-DEFINED Reports**

- Routine Reports
- Periodwise Progressive Reports
- Organisationunit wise Progressive Reports
- Indicator Reports
- BULK Report Generation



### **Tabular Analysis**





### **Tabular Analysis**

| 9    | ) 🖬 🤊             | + (°I + ) <del>+</del> |             |          |                      | TabularA  | nalysis(2) [C | ompatibility | Mode] - Mic       | rosoft Excel              |                            |                |              |          |                       |                        | - 🕫 X   |
|------|-------------------|------------------------|-------------|----------|----------------------|-----------|---------------|--------------|-------------------|---------------------------|----------------------------|----------------|--------------|----------|-----------------------|------------------------|---------|
| U:   | Home              | Insert                 | Page Layout | Formulas | Data Revi            | iew View  | 1