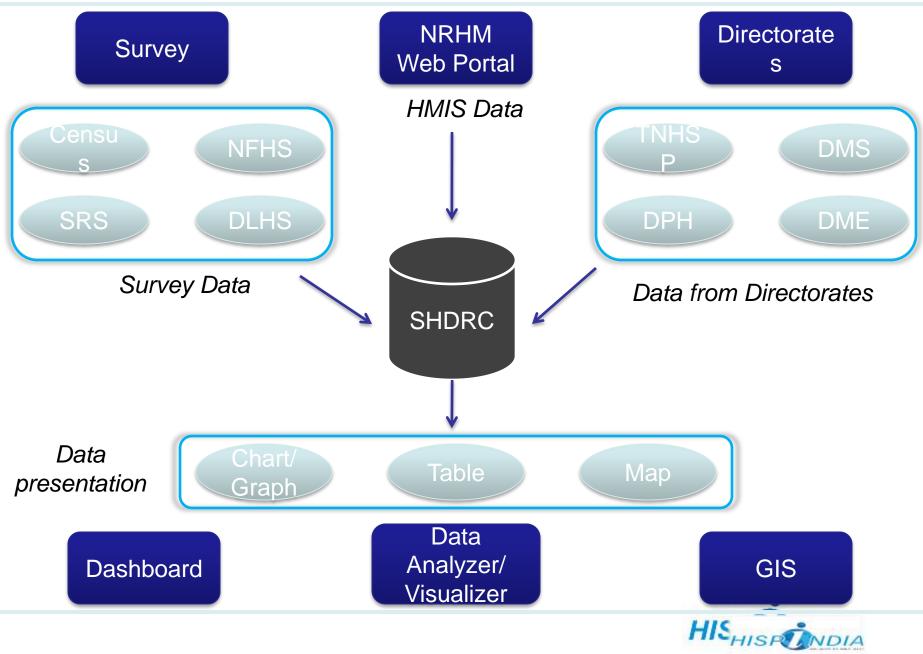

ISAID                  | Hospital Services Information      | 2011                  |              | 73                                                                                                                                                                                                                                                                     |                                                                                                                              |                                                    |                              |           |                                                                                     |          |

#### Presentation by HISP India



#### **Overview of SHDRC**



#### Schematic Overview



#### **Data Flows**



#### Features: Home Page

#### News

Updates on current health related news in the state

Alerts

Posting on health alerts

Facts

Current population statistics and information about public health institutions



## Features: Health Systems Research

- Collection of health related resource materials
  - Knowledge Repository
     Serves as a library for health related research materials and articles
  - State PIPs
     Provides information on health related plans and budget
  - Manuals & Guidelines
     Handbooks from the State Health Departments
  - Reports
     Health reports from different health departments
  - Surveys
     Census, SRS, DLHS, NFHS



## Features- Dashboard (Public access)

- An overview of health scenario: past achievements, health status, future health goals. Present