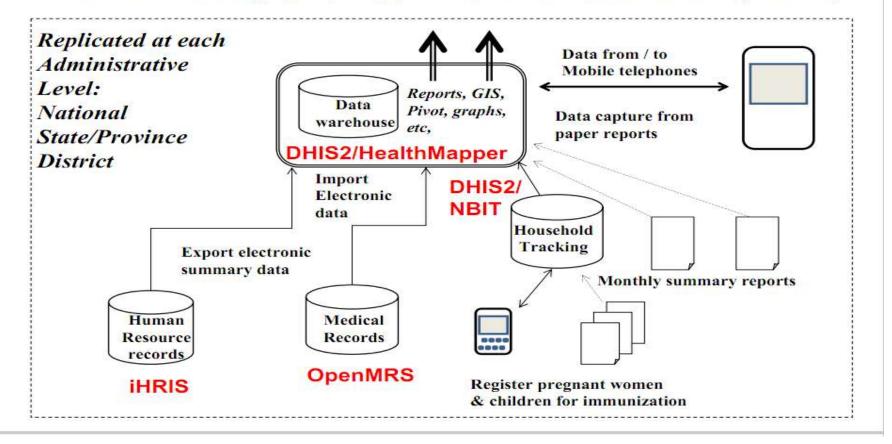

takes place at night
- Reports read from a data mart
- Optimized for org unit and period aggregation
- Reports available the next morning



#### **Data Storage: Dimensional Approach**



### **Building blocks for integrated architecture**

- Open standards in-line with global health standards
- Free and open source software
- Data warehousing approach
- Uniform BI functionalities including GIS
- Core information analysis group
- Focus on information for action



#### Enterprise architecture: 3 Levels (each serving the level above)



#### eHealth Architecture



#### **Integrated architecture design**

India: Integrated architecture (design) of interoperable systems An integrative "umbrella" across programs, sub-systems & infrastructures (paper, computers, Internet, mobile telephones)







#### **Integrated Information Centre**







#### HMN Framework: Overall architecture

- Integration Precondition for effective dissemination
- Cyclic process of use, feedback, participation, improvements need to be part of the conceptualisation and architecture





#### **Implementing DHIS2 Using "cloud" infrastructure**



#### SDMX-HD: Statistical Data & Metadata Exchange for the Health Domain

Interoperability and Integration DHIS: Integrating medical records and Human resource records







# **Example of Information Centre**

# **Integrated Information Portal**

# FROM TNHSP DEVELOPED BY HISP INDIA



#### State Health Data Resource Centre (SHDRC) Web Portal

|                        | State Health Data<br>Government of |                       | ntre (SHDRC) | <b>.</b>