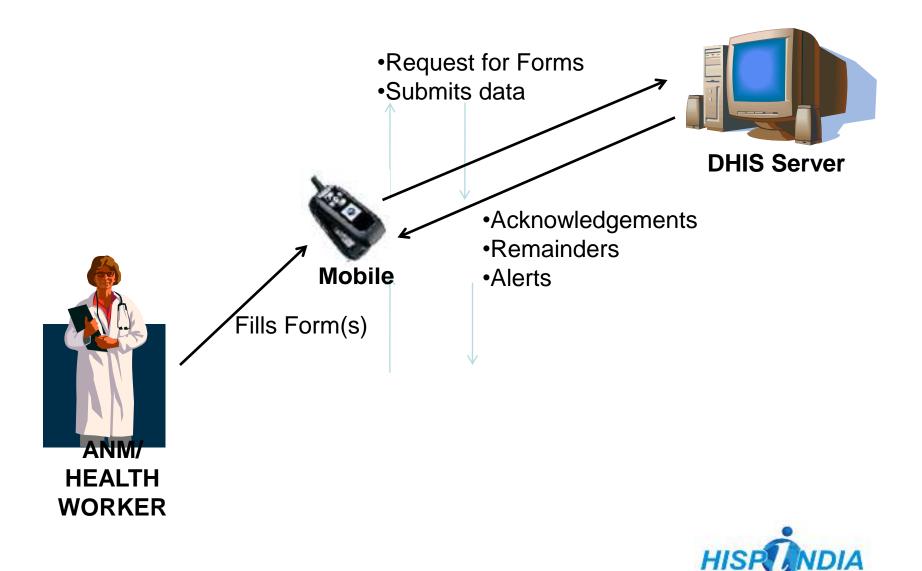

### **Internal Messaging System in DHIS2**

Messages can be sent to system users for feedback and notifications. Messages can also be delivered to email and SMS.

Data entry module which works even offline. Data is stored locally and is uploaded when the network is available.