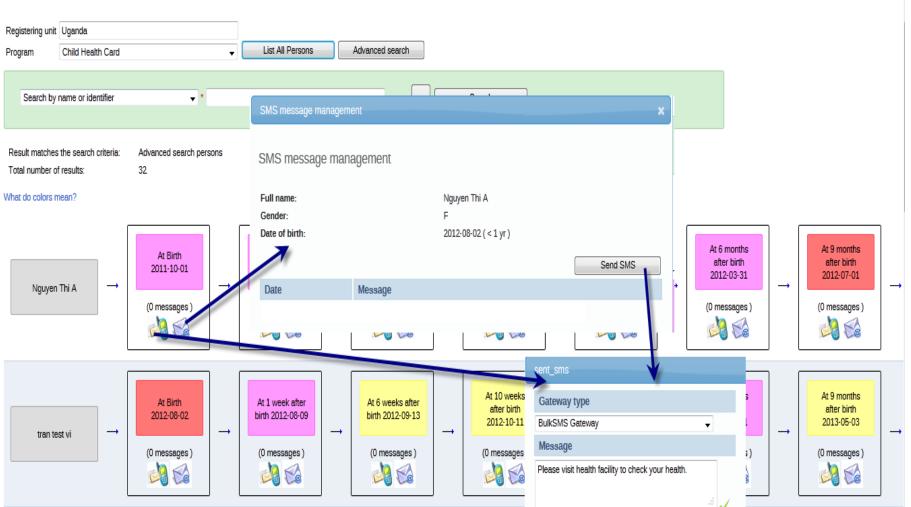

### **Internal Messaging System in DHIS2**

Messages can be sent to system users for feedback and notifications. Messages can also be delivered to email and SMS.