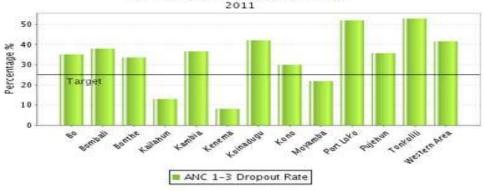

#### Robert Malai 2012-11-14

We can see that the drop-out rate in Kenema is very low while Port Loko and Tonkolli have high vales. This might be because the service provision in Kenema is a lot better. We should also investigate potential missing values which drive up the dropout rates.

#### ANC: 1-3 dropout rate Yearly

Ali Nana 2012-11-14

if you drill down to Tonkolill you will see that all chiefdoms have a consistent dropout rate. This indicates that the data might be valid.