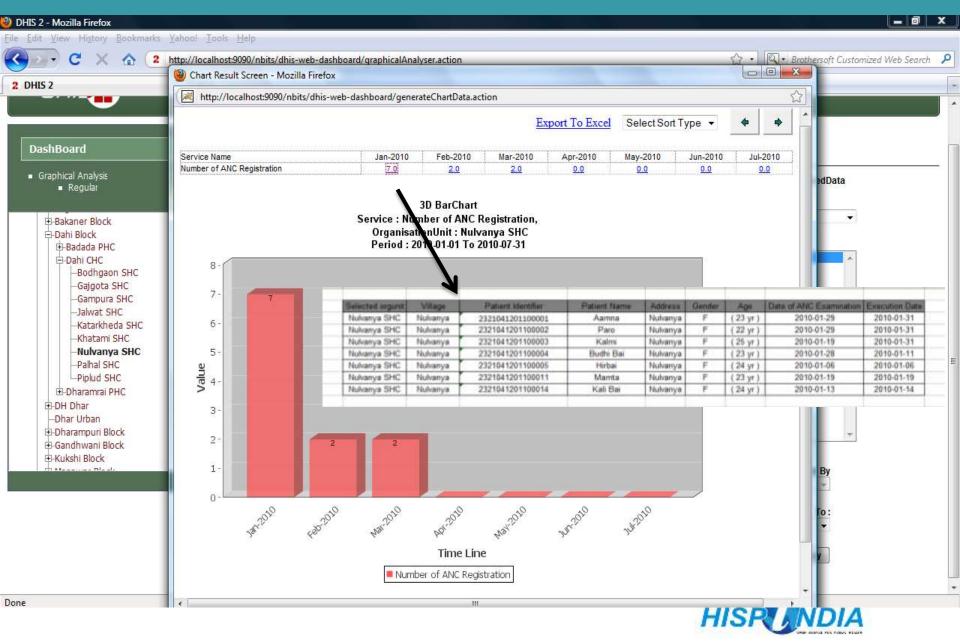

04-06</u> | <u>2011-05-24</u>   | <u>2011-08-22</u>   | <u>2011-10-06</u>   | <u>2011-11-27</u> | <u>2011-11-29</u> | <u>2011-12-02</u> | <u>2011-12-06</u> | <u>2011-12-11</u> | <u>2011-12-20</u> | <u>2011-12-27</u> | <u>2012-01-10</u> |

Green Color – Services Given, Pink Color- Incomplete Services Given, Red Color- Overdue, Yellow Color- Services Due

### **Summary Reports**



Mamatha Karingala

Shilaja

•



2011-03-03 2011-03-03 2011-04-20 2011-07-19 2011-09-02 2011-10-24 2011-10-26 2011-10-29 2011-11-02 2011-11-07 2011-11-16 2011-11-23 2011-1

PNC 2nd

Week

PNC 3rd

Week

PNC 4th

Week

PNC 6th

Week

8 2012-04-2

3 2012-04-2

3 2011-12-2

4 2011-12-2

5 2012-01-0

5 2011-12-2

2011-12-2

1 2011-12-2

Details of

beneficiary

can be seen

### **Tracker Workflow: Aggregating Data**



# New Born Care Information System on DHIS Tracker

### Odisha



### **Integrated Programme**



NRC



### **Program Stage. Example**





### **Information flow**





### **Multiple Individual Records**









#### **Work flow - summary**

- Registration
- Programme Enrollment
- Record updating /data entry
- a. Admission
- b. Treatment/ process
- c. Discharge-> generate discharge report
- d. Institutional Follow up-generate report
- e. Community Follow up-generate report
- Aggregated Reports



#### **SMS** Alert system

#### SMS Reminder





#### SNCU Aggregated Report(District Consolidated)GOI

|        | Clipboar | rd 😡 Font                        | ß                        | Alignment 🕞                          | Number 🖪      | Styl        | es | Cel | s   | Editir | g  |