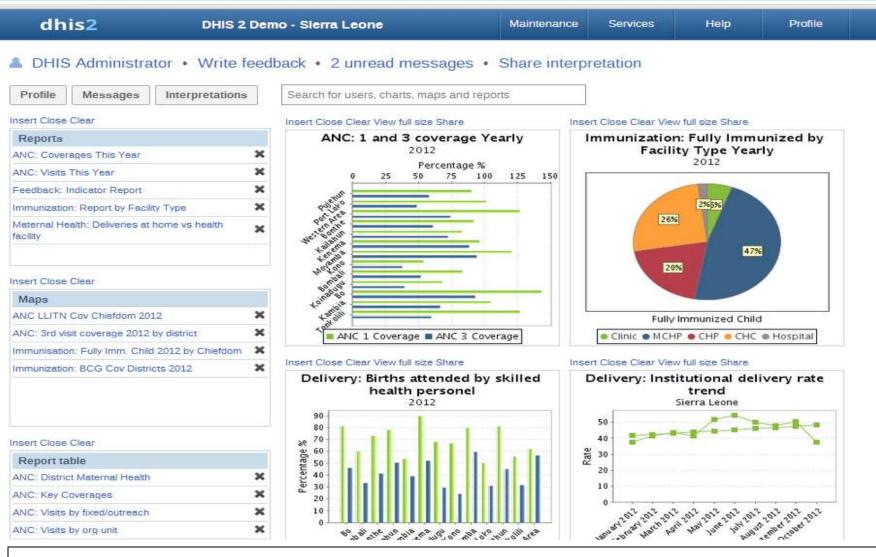

### **Dashboard with live charts**

Gives an overview of your most important charts and quick access to your favourite reports and GIS views.