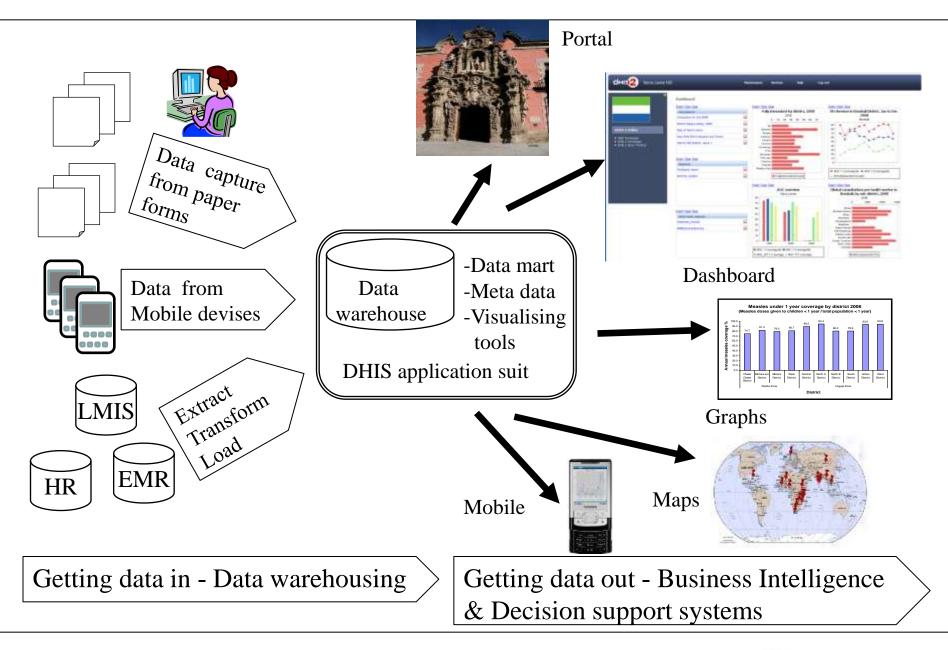

# **Product portfolio**

... a composite suite of integrated information system – a data warehouse - comprising of

- DHIS2 Routine HMIS
- DHIS2 Hospital
- DHIS2 Tracker
- DHIS2 GIS
- Mobile integration
- iHRIS
- Integrated Information Portal
- FAO Food Security
- WHO Data Quality Report Card (in requirement phase)