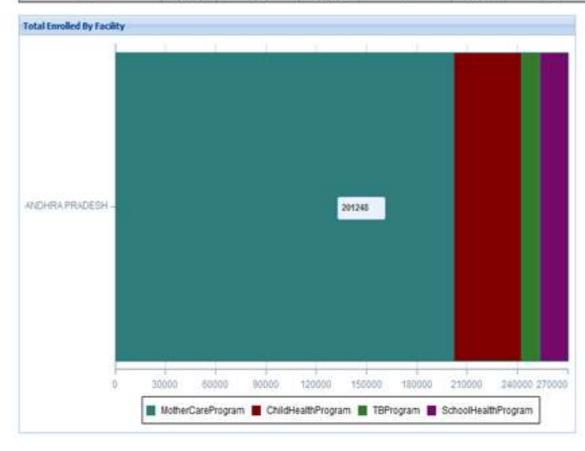

| Re     | Registered |        | Mother Care Program |       | Child Health Program |       | 3 Program  | School Health Program |            |  |
|---------------|--------|------------|--------|---------------------|-------|----------------------|-------|------------|-----------------------|------------|--|
| India,        | Total  | 2012-01-04 | Total  | 2012-01-04          | Total | 2012-01-04           | Total | 2012-01-04 | Total                 | 2012-01-04 |  |
| NDHRA PRADESH | 281760 | 373        | 201248 | 47                  | 40251 | 21                   | 10914 | 0          | 16970                 | 257        |  |
| Total :       | 281760 | 373        | 201248 | 47                  | 40251 | 21                   | 10914 | 0          | 16970                 | 257        |  |





### **Drill down Tracker Dashboard – Over view**

#### How Carocars - nos - AND-RA PRADES-

| AND-RAPRACESH. |        | Ngilderec  | 3/021  | r Care Program | -209     | c Health Program |       | të Polgram | Scrool Health Program |            |  |
|----------------|--------|------------|--------|----------------|----------|------------------|-------|------------|-----------------------|------------|--|
| AND THAT HOUSE | Total  | 2010-01-04 | Total  | 2010-01-04     | Table    | 3010-01-04       | 7004  | 2010-01-04 | 109                   | 2013-01-04 |  |
| 04640          | 2581   |            | 1420   | 0              | 229      |                  | 361   | 0          |                       | 0          |  |
| ANTARUS .      | 8321   | 150        | 4219   | 0              | 1