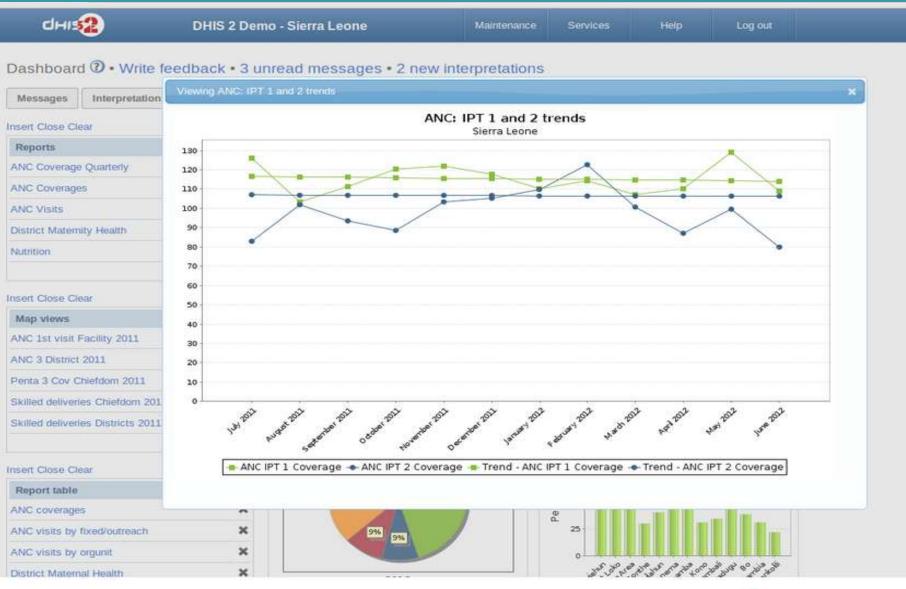

### **Dashboard with live charts**

Gives an overview of your most important charts and quick access to your favourite reports and GIS views.

## **Chart with trend lines**

Three-dimensional integrated bar and line charts with trend-lines based on indicator data.