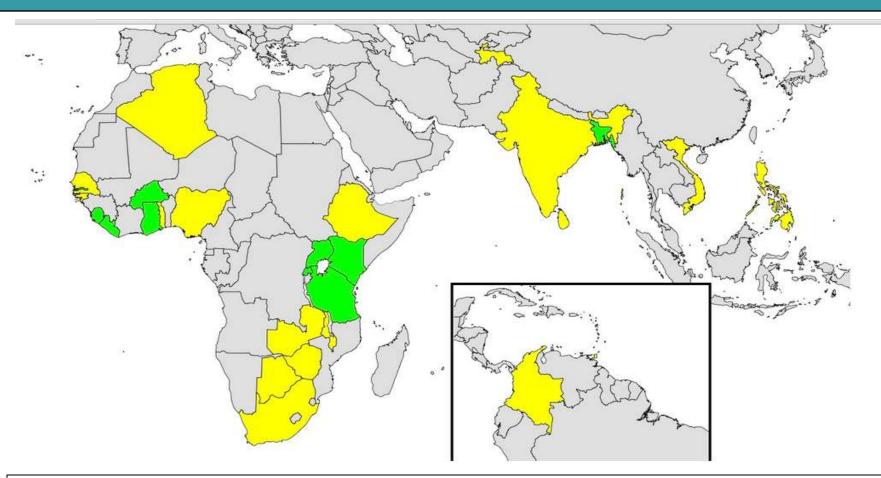

#### **DHIS2 World Wide Implementation Over view**

The DHIS 2 software is used in more than 30 countries in Africa, Asia, and Latin America, and countries that have adopted DHIS 2 as their nation-wide HIS software include Kenya, Tanzania, Uganda, Rwanda, Ghana, Liberia, and Bangladesh.

Green = National HIS deployment Yellow = Sub-national, pilot, or program-specific deployment