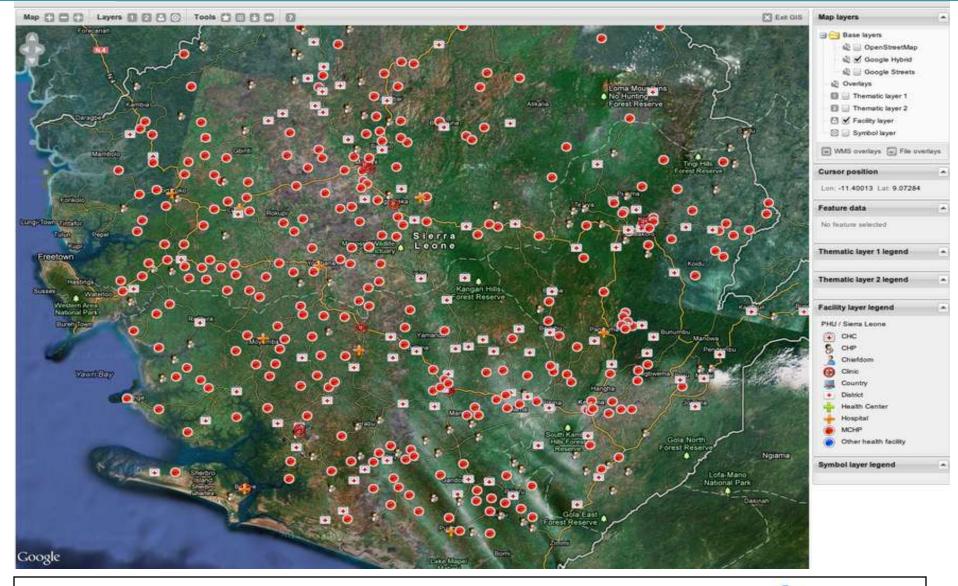

## **GIS facility layer**

The facility layer lets you represent facility locations by type or ownership with custom symbols.