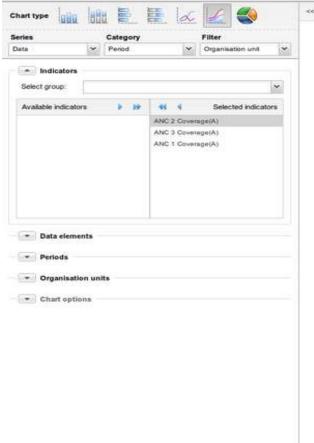

#### Data visualizer area chart

Ext

Data visualizer module for flexible visualizations including area charts. Users can freely select indicators and org unit to include.