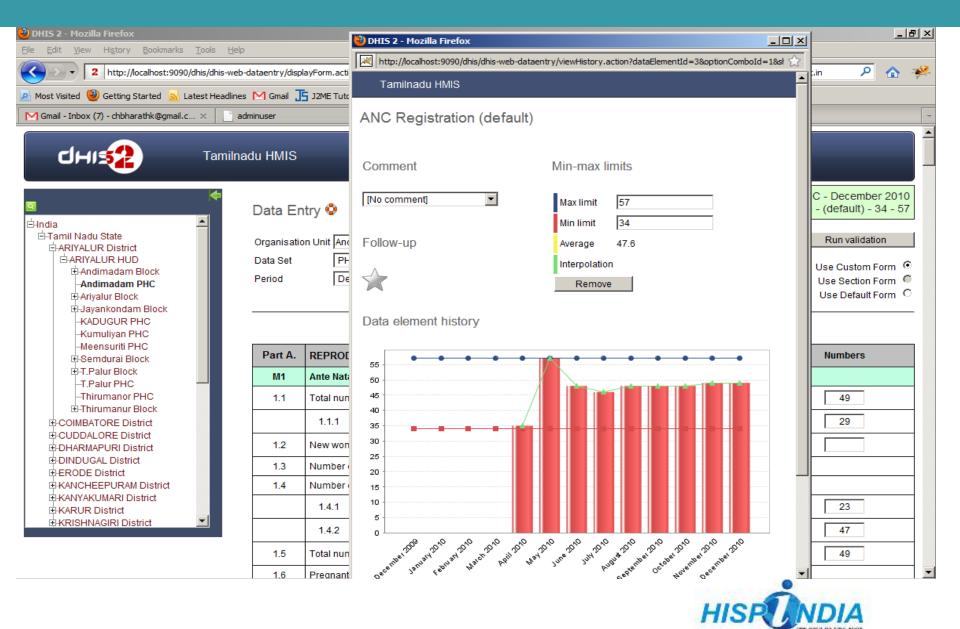

|         | # of HIV expose                      | d children with positive result                            | at 18 months         |          |             |       |          |         |       |                                            |

Gives you the ability to define completely customizable data entry screens based on HTML.

#### Min-Max Check & 13 month Graph in dataentry



## **DataQuality – Validation Check**

| DHIS 2 - Mozilla Firefox                                                           |                                                             |                      |                                                               |                            |       |                      |          |               |        | _ 6                        |
|------------------------------------------------------------------------------------|-------------------------------------------------------------|----------------------|---------------------------------------------------------------|----------------------------|-------|----------------------|----------|---------------|--------|----------------------------|
| ile Edit <u>V</u> iew Hi <u>s</u> t