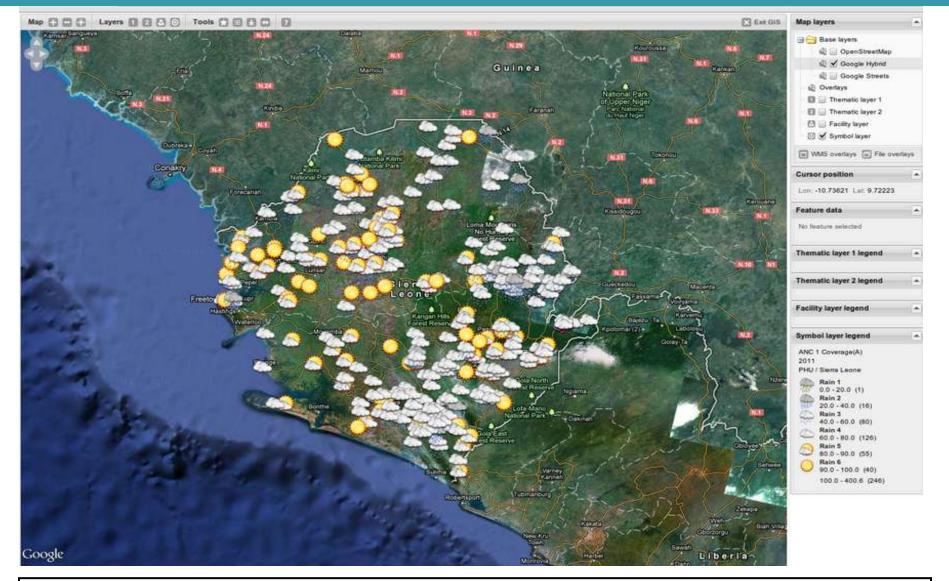

## **GIS symbol layer**

The symbol layer can visualize data through custom symbols (images) for instance weather data.