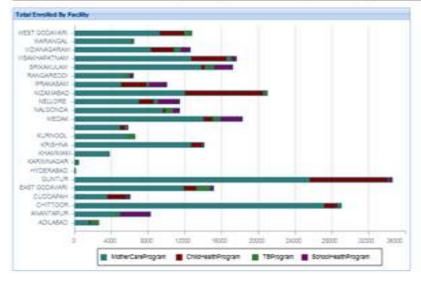

|  |
| SACHERTNEM     | 1750   |            | 12534  | ¢              | 367      | 8                | 400   | 0          | 811                   | 0          |  |
| ZANACARAN      | 13278  |            | \$*E   | \$             | 2624     | ÷                | 425   | ٥          | 107                   | 4          |  |
| ARANGAL        | 6575   | 0          | 5875   | ¢.             | 0        | 8                | 434   | 0          | 0                     | 0          |  |
| EST SOCALIES   | 12754  |            | 9181   | 4              | 2726     | 9                | 822   | 0          | 5                     | .0         |  |
| Tutal          | 201700 | 3/3        | 201257 | e              | 4251     | 21               | 10014 | 0          | 10571                 | 257        |  |





### **Tracking – Registration**

|                                                                                                                                       | Trackin | g System - Andhra Pradest    | 1                      | Maintenance        | Services | Help                | Log out |
|---------------------------------------------------------------------------------------------------------------------------------------|---------|------------------------------|------------------------|--------------------|----------|---------------------|---------|
| Beneficiaries and Programs                                                                                                            | s (*    | Add New Beneficiary          |                        |                    |