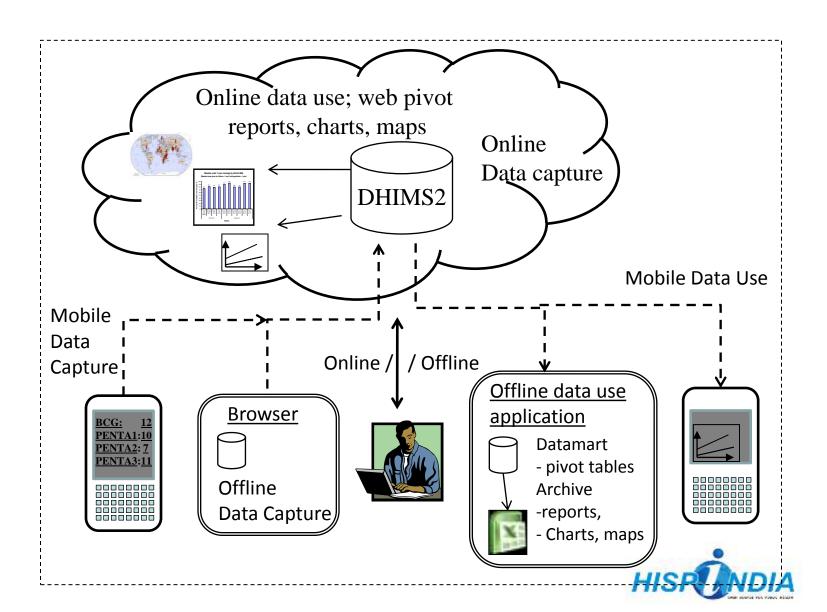

## **DHIS2 functionality Overview**

- □ Free and Open Source
- Platform Independent
- □ Multi-Language
- Online and offline support
- Runs on most relational databases
- □ Not restricted to specific programs
- Focused on users rather developers
- □ Integrated with Mobile
- Supports Integration with other systems
- Interoperable Tracking, Hospital System, Human Resource System etc