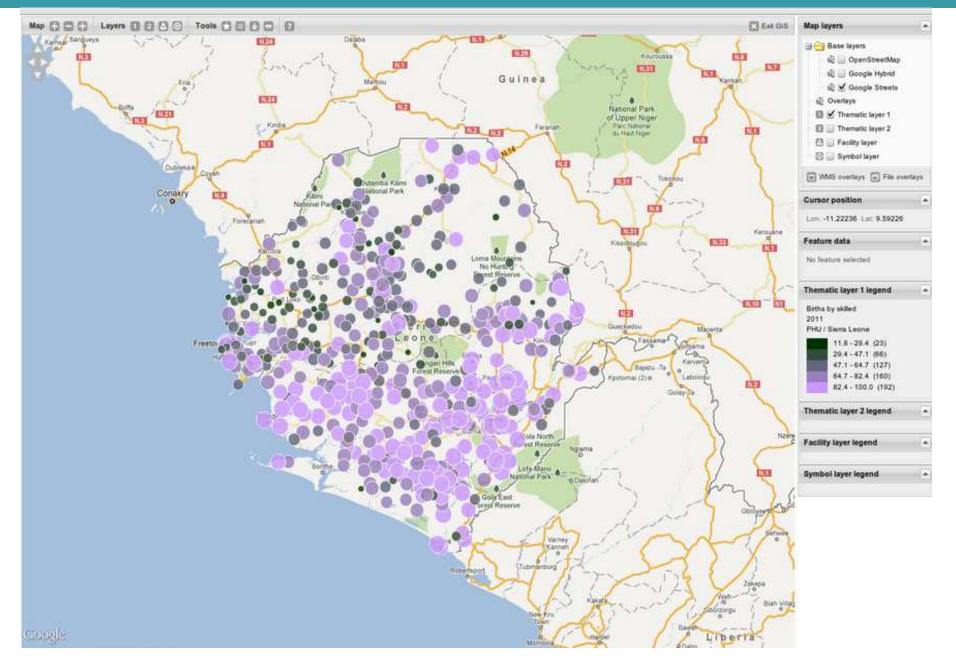

|         |                |                |                   |       |

Chart data can also be viewed in a data table.



#### Data visualizer stacked bar chart





# GIS :WHO Open Health Mapper Module in DHIS2



### **GIS combined thematic layers**



Two thematic map layers can be displayed on top of each other.

## **GIS facility layer**



The facility layer lets you represent facility locations by type or ownership with custom symbols.

### **GIS thematic layer with facilities**



## **GIS thematic layer with polygons**



There are two thematic layers available which both can display polygons (like districts) and points (like facilities).

## **GIS symbol layer**



The symbol layer can visualize data through custom symbols (images) for instance weather data.

# **Setting up DHIS Application**

- Establishing Organisation Unit Hierarchy
- Defining Dataentry Forms for different orgunit levels
- Defining Validation Rules
- Defining Indicators
- Defining pre-formatted Reports



# **Establishing Organisationunit Hierarchy**





#### **Offline data entry**

| сні 纪 📃                                                                                                                            | You are offline, data will b           | e stored locally | Maintenance